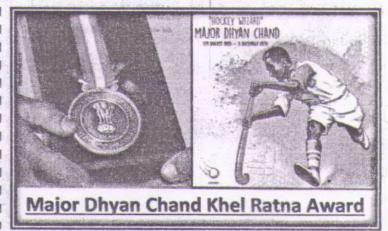

್ ಗೇಮ್ಸ್ ನಲ್ಲಿ ಐತಿಹಾಸಿಕ ಮೊಟ್ಟಮೊದಲ ಬ್ಯಾಡ್ಮಿಂಟನ್ ಚಿನ್ನ ಗೆದ್ದರು. ಏಪ್ರಿಲ್ ನಲ್ಲಿ ನಡೆದ ಏಷ್ಯನ್ ಚಾಂಪಿಯನ್ ಶಿಪ್ ನಲ್ಲೂ ಚಿನ್ನ ಜಯಿಸಿದ್ದರು.

ಅಕ್ಬೋಬರ್ ನಲ್ಲಿ ಈ ಜೋಡಿ ಬಿಡಬ್ಲು ಎಫ್ ಶ್ರೇಯಾಂಕದಲ್ಲಿ ವಿಶ್ವದ ನಂಬರ್ ಒನ್ ಸ್ಥಾನ ಪಡೆದರು. ದೇಶದ ಬ್ಯಾಡ್ಮಿಂಟನ್ ಇತಿಹಾಸದಲ್ಲಿ ನಂ.1 ಪಟ್ಟಕ್ಕೇರಿದ ಮೊದಲ ಡಬಲ್ಸ್ ಜೋಡಿ ಎಂಬ ದಾಖಲೆ ಮಾಡಿದರು. ಈ ಷಟ್ಲರ್ ಗಳು ದೇಶಕ್ಕೆ ಐತಿಹಾಸಿಕ ಥಾಮಸ್ ಕಪ್ ಗೆದ್ದು ಕೊಟ್ಟ ತಂಡದ ಭಾಗವಾಗಿದ್ದರು. ಅಲ್ಲದೇ ಬರ್ಮಿಂಗ್ ಹ್ಯಾಮ್ ನಲ್ಲಿ ನಡೆದ ಕಾಮನ್ ವೆಲ್ತ್ ಕ್ರೀಡಾಕೂಟದಲ್ಲಿ ಚಿನ್ನ ಮತ್ತು ವಿಶ್ವ ಚಾಂಪಿಯನ್ ಶಿಪ್ ಗಳಲ್ಲಿ ಕಂಚಿನ ಪದಕ ಗೆದ್ದಿದ್ದಾರೆ.



ಇದುವರೆಗಿನ ಖೇಲ್ ರತೃ ಪ್ರಶಸ್ತಿ ಪುರಸ್ಕೃತರು

ಖೇಲ್ ರತ್ನ ಪ್ರಶಸ್ತಿಯನ್ನು ಈ ಮೊದಲು ಸ್ಟಾರ್ ಪ್ಯಾಡ್ಲರ್ ಅಚಂತ ಶರತ್ ಕಮಲ್, ಸಚಿನ್ ತೆಂಡೂಲ್ಕರ್, ಎಂ.ಎಸ್.ಧೋನಿ, ಜಿ.ಎಂ.ವಿಶ್ವನಾಥನ್ ಆನಂದ್, ಸ್ಟಾರ್ ಜಾವೆಲಿನ್ ಅಥ್ಲೀಟ್ ನೀರಜ್ ಚೋಪ್ರಾ, ರೋಹಿತ್ ಶರ್ಮಾ, ವಿರಾಟ್ ಕೊಹ್ಲಿ, ಸುನಿಲ್ ಛೆಟ್ರಿ, ಬಾಕ್ಸರ್ ಮೇರಿ ಕೋಮ್, ಪಿ.ವಿ.ಸಿಂಧು ಮತ್ತು ಸೈನಾ ನೆಹ್ವಾಲ್ ಸ್ವೀಕರಿಸಿದ್ದಾರೆ.



## ಖೇಲ್ ರತ್ನ ಪ್ರಶಸ್ತಿ ಕುರಿತು

1991-92ರಲ್ಲಿ ಸ್ಥಾಪನೆಯಾಗಿದ್ದ ರಾಜೀವ್ ಗಾಂಧಿ ಖೇಲ್ ರತ್ನ ಪ್ರಶಸ್ತಿಗೆ 2021 ರಲ್ಲಿ ಧ್ಯಾನ್ ಚಂದ್ ಖೇಲ್ ರತ್ನ ಪ್ರಶಸ್ತಿ ಎಂದು ನಾಮಕರಣ ಮಾಡಲಾಯಿತು.

#### ಅರ್ಜುನ ಪ್ರತಸ್ತಿ

2023ನೇ ಸಾಲಿನ ಕ್ರೀಡಾ ಪ್ರಶಸ್ತಿಗಳು ಪ್ರಕಟವಾಗಿದ್ದು ಅರ್ಜುನ ಪ್ರಶಸ್ತಿಗೆ ಟೀಂ ಇಂಡಿಯಾ ವೇಗಿ ಮೊಹಮ್ಮದ್ ಶಮಿ ಭಾಜನರಾಗಿದ್ದಾರೆ. ಪ್ರಶಸ್ತಿ ವಿಜೇತರು ಜನವರಿ 09, 2024 ರಂದು ರಾಷ್ಟಪತಿ ಭವನದಲ್ಲಿ ಆಯೋಜಿಸಲಾದ ವಿಶೇಷಸಮಾರಂಭದಲ್ಲಿ ಭಾರತದ ರಾಷ್ಟ್ರಪತಿಯವರಿಂದ ಪ್ರಶಸ್ತಿಗಳನ್ನು ಸ್ನೀಕರಿಸಲಿದ್ದಾರೆ.

ಭಾರತದ ಎರಡವೇ ಅತ್ಯುಸ್ಥತ ಕ್ರೀಡಾ ಗೌರವವಾದ ಅರ್ಜುನ ಪ್ರಶಸ್ತಿಯನ್ನು ಕ್ರೀಡೆ ಮತ್ತು ಕ್ರೀಡಾಕೂಟಗಳಲ್ಲಿ ಅತ್ಯುತ್ತಮ ಸಾಧನೆಗಾಗಿ ನೀಡಲಾಗುತ್ತದೆ. ವಿಶ್ವಕಪ್ ಫೈನಲ್ಗೆ ತಂಡದ ಪ್ರಬಲ ಹಾದಿಯಲ್ಲಿ ಭಾರತೀಯ ಬೌಲಿಂಗ್ ದಾಳಿಯನ್ನು ಮುನ್ನಡೆಸಿದ್ದರಿಂದ ಶಮಿ ಅವರಿಗೆ ಈ ಪ್ರಶಸ್ತಿ ನೀಡಲಾಗಿದೆ.

2023ರ ಅರ್ಜುನ ಪ್ರಶಸ್ತಿ ಮರಸ್ಪತರು

- ಓಜಾಸ್, ಪ್ರವೀಣ್ ಡಿಯೋಟಾಲೆ (ಬಿಲ್ಲುಗಾರಿಕೆ)
- ಅದಿತಿ ಗೋಪಿಚಂದ್ ಸ್ವಾಮಿ (ಬಿಲ್ಲುಗಾರಿಕೆ)
- 🔍 ಶಂಕರ್ ಎಂ (ಅಥ್ಲೆಟಿಕ್