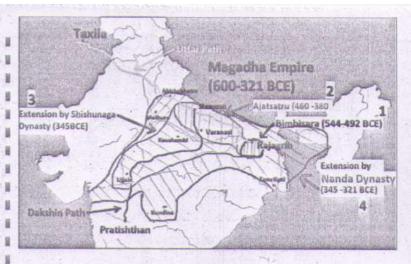

## ಪ್ರಾಚೀನ ಭಾರತದ ಗಣರಾಜ್ಯಗಳು (Ancient Indian Republics)

| ಗಣರಾಜ್ಯಗಳು ಭಾರತದ ಉತ್ತರದ ಅಂಚಿನಲ್ಲಿ, ಹಿಮಾಲಯದ<br>ತಪ್ಪಲುಗಳಲ್ಲಿ, ಪೂರ್ವದ ಗುಡ್ಡಗಾಡು ಪ್ರದೇಶಗಳಲ್ಲಿ ಹೆಚ್ಚಾಗಿ<br>ನೆಲೆಸಿದ್ದವು.         ಆರ್ಯರು ರಾಜಪ್ರಭುತ್ವದಲ್ಲಿ ಹೆಚ್ಚುತ್ತಿದ್ದ ಸಂಪ್ರಧಾಯ ಬದ್ಧತೆ<br>ಹಾಗೂ ನಿರಂಕುಶಾಧಿಕಾರಗಳನ್ನು ವಿರೋಧಿಸಿ ಗುಡ್ಡಗಾಡಿನತ್ತ<br>ಚಲಿಸಿ ಅಲ್ಲಿ ಗಣರಾಜ್ಯಗಳನ್ನು ಸ್ಥಾಪಿಸಿದರು.         ಪ್ರಪಂಚದ ಪ್ರಮುಖ ಧರ್ಮಗಳಾದ ಬೌದ್ಧ ಹಾಗೂ ಜೈನ<br>ಧರ್ಮಗಳ ಸ್ಥಾಪಕರುಗಳಾದ ಬುದ್ಧ ಹಾಗೂ ಮಹಾವೀರರು<br>ಜನಿಸಿದ್ದು ಇಂಥ ಸ್ವತಂತ್ರ ಗಣರಾಜ್ಯಗಳಲ್ಲಿ.         ಬೌದ್ಧ ಸಾಹಿತ್ಯದಲ್ಲಿದ್ದ 10 ಗಣರಾಜ್ಯಗಳಲ್ಲಿ.         ಬೌದ್ಧ ಸಾಹಿತ್ಯದಲ್ಲಿದ್ದ 10 ಗಣರಾಜ್ಯಗಳು ಈ ಕೆಳಗಿನಂತಿವೆ;         1) ಕಪಿಲ ವಸ್ತುವಿನ ಶಾಕ್ಯರು       2) ಅಲ್ಲಕಪ್ಪದ ಬುಲ್ಲಿಯರು         3) ಕೆಸಪಟ್ಟದ ಕಳಮಾರುಗಳು       4) ಸಮಾಸುಮ ಬೆಟ್ಟಗಳ ಭಗ್ಗರು         5) ಮಿಥಿಲದ ವಿದೇಹರು       6) ವೈಶಾಲಿಯ ಲಿಚ್ಛವಿಗಳು | <ul> <li>ಬುದ್ಧನ ಕಾಲದಲ್ಲಿ ಲಿಚ್ಛವಿ ಸುಂದರ ಹಾಗೂ ಸಂಪದ್ಧರಿತ<br/>ನಗರವಾಗಿತ್ತು. ಇಲ್ಲಿ ಬೌದ್ಧ ಯತಿಗಳಿಗಾಗಿ ಸುಂದರ<br/>ವಿಹಾರಗಳನ್ನು ನಿರ್ಮಿಸಿದ್ದರು.</li> <li>ಬುದ್ಧನನ್ನು ಗೌರವಿಸಲು ಬೌದ್ಧಧರ್ಮದ ಅನುಯಾಯಿಗಳು<br/>ಇಲ್ಲಿ ಹೆಸರಾಂತ ಕುಟೋಗರಶಾಲವನ್ನು ನಿರ್ಮಿಸಿದ್ದರು.</li> <li>ರಾಜ್ಯದ ವಿದೇಶಿ ಸಂಬಂಧವನ್ನು ನೋಡಿಕೊಳ್ಳಲು ಒಂಬತ್ತು ಜನ<br/>ಹಿರಿಯರುಳ್ಳ ಸಭೆಯನ್ನು ಸ್ಥಾಪಿಸಲಾಗಿತ್ತು.</li> <li>ಜನಸಾಮಾನ್ಯ ಸಭೆಯಲ್ಲಿ ಮುಕ್ತವಾಗಿ ಹಾಗೂ ಸ್ವತಂತ್ರವಾಗಿ<br/>ಚರ್ಚಿಸಲು ಎಲ್ಲರಿಗೂ ಅವಕಾಶವಿತ್ತು.</li> <li>ರಾಜ್ಯದ ಎಲ್ಲ ವಿಷಯಗಳನ್ನು ಚರ್ಚಿಸಲು ಪ್ರತ್ಯೇಕ<br/>ಮಂತ್ರಾಲೋಚನೆ ಸಭೆಯನ್ನು ರಚಿಸಲಾಗಿತ್ತು.</li> <li>ನಾಯಕ ಎಂದು ಇದರ ಮುಖ್ಯಸ್ಥನನ್ನು ಕರೆಯಲಾಗುತ್ತಿತ್ತು.</li> </ul> |
|--------------------------------------------------------------------------------------------------------------------------------------------------------------------------------------------------------------------------------------------------------------------------------------------------------------------------------------------------------------------------------------------------------------------------------------------------------------------------------------------------------------------------------------------------------------------------------------------------------------------------------------------------------------------------------------------------------------|-----------------------------------------------------------------------------------------------------------------------------------------------------------------------------------------------------------------------------------------------------------------------------------------------------------------------------------------------------------------------------------------------------------------------------------------------------------------------------------------------------------------------------------------------------------------------------------------------|
| 7) ವಸಾಲಿಯ ನಾಯರು (ಜ್ಞಾತ್ರಿಕರು) 8) ಪಿಪ್ಪಲಿ ವನದ ಮೌರ್ಯರು<br>9) ಪವದ ಮಲ್ಲರು 10) ಹುಸಿನಾರದ ಮಲ್ಲರು<br>ಪ್ರಮುಖ ಗಣರಾಜ್ಯಗಳ ಸಂಕ್ಷಿಪ್ತ ಪರಿಚಯ                                                                                                                                                                                                                                                                                                                                                                                                                                                                                                                                                                                | ಮಿಥಿಲದ ವಿದೇಹರು<br>■ ಜನಕ ಮಹಾರಾಜನ ಕಾಲದಲ್ಲಿ ರಾಜತ್ವ ಹೊಂದಿದ್ದ ಇದು<br>ನಂತರದ ಕಾಲದಲ್ಲಿ ಗಣರಾಜ್ಯವಾಯಿತು. ಮಿಥಿಲ ಇದರ                                                                                                                                                                                                                                                                                                                                                                                                                                                                                       |
| ಕಪಿಲ ವಸ್ತುವಿನ ಶಾಕ್ಯರು<br>ಗೌತಮ ಬುದ್ಧನು ಈ ಗಣರಾಜ್ಯದಲ್ಲಿ ಜನಿಸಿದನು. ಈ<br>ಕಾರಣದಿಂದಾಗಿ ಬುದ್ಧನನ್ನು ಶಾಕ್ಯವುುನಿ ಎಂದು<br>ಕರೆಯಲಾಗುತ್ತಿತ್ತು.                                                                                                                                                                                                                                                                                                                                                                                                                                                                                                                                                                              | ರಾಜಧಾನಿ.<br>ಈ ಗಣರಾಜ್ಯವು ಬುದ್ಧನ ಕಾಲದಲ್ಲಿ ಪ್ರಮುಖ ವ್ಯಾಪಾರ<br>ಕೇಂದ್ರವಾಗಿದ್ದು, ಸುತ್ತಮುತ್ತಲಿನ ವ್ಯಾಪಾರಿಗಳು ಇಲ್ಲಿ ವ್ಯಾಪಾರಕ್ಕೆ<br>ಬರುತ್ತಿದ್ದರು.<br>10 ಸಾವಿರ ಗ್ರಾಮಗಳನ್ನು ಈ ಗಣರಾಜ್ಯವು ಹೊಂದಿತ್ತೆಂದು                                                                                                                                                                                                                                                                                                                                                                                                       |
| <ul> <li>ಕಪಿಲವಸ್ತು ಈ ಗಣರಾಜ್ಯದ ರಾಜಧಾನಿಯಾಗಿತ್ತು.</li> <li>ಈ ಗಣರಾಜ್ಯವು 80 ಸಾವಿರ ಕುಟುಂಬಗಳನ್ನೊಳಗೊಂಡಿತ್ತು.</li> </ul>                                                                                                                                                                                                                                                                                                                                                                                                                                                                                                                                                                                              | ತಿಳಿದುಬರುತ್ತದೆ.<br>ಜನಕನ ಕಾಲದಿಂದಲೂ ಧಾರ್ಮಿಕ ಹಾಗೂ ತಾತ್ವಿಕ ವಿಚಾರಗಳಿಗೆ                                                                                                                                                                                                                                                                                                                                                                                                                                                                                                                             |
| <ul> <li>ಇಲ್ಲಿ ಐದು ಲಕ್ಷ ಜನಸಂಖ್ಯೆ ಇದ್ದಿತೆಂದು ತಿಳಿದುಬರುತ್ತದೆ.</li> <li>■ ಪ್ರಜಾಪ್ರಭುತ್ವದ ನಿಯಮಗಳನುಸಾರ ಎಲ್ಲ ಕಾರ್ಯಚಟುವಟಿಕೆಗಳು</li> </ul>                                                                                                                                                                                                                                                                                                                                                                                                                                                                                                                                                                           | ಹೆಸರಾದ ಈ ಪ್ರದೇಶ ನಂತರವೂ ತಾತ್ವಿಕ ಚಿಂತನೆಗಳಗೆ ಹಾಗೂ<br>ಅಧ್ಯಯನಗಳಿಗೆ ಹೆಸರುವಾಸಿಯಾಯಿತು.                                                                                                                                                                                                                                                                                                                                                                                                                                                                                                                |
| ನಡೆಯುತ್ತಿದ್ದವು.                                                                                                                                                                                                                                                                                                                                                                                                                                                                                                                                                                                                                                                                                              | ವಸಾಲಿಯ ನಾಯರು (ಜ್ಞಾತ್ರಿಕರು)                                                                                                                                                                                                                                                                                                                                                                                                                                                                                                                                                                    |
| <ul> <li>ಸಮಸ್ಯೆಗಳನ್ನು ರಾಜ್ಯದ ಸಭೆಯಲ್ಲಿ ಚರ್ಚಿಸಲಾಗುತ್ತಿತ್ತು.</li> <li>ಎಲ್ಲರೂ ಸೇರುತ್ತಿದ್ದ ಸಭೆಯ ಸಭಾಂಗಣವನ್ನು ಸಂತಗಾರ</li> </ul>                                                                                                                                                                                                                                                                                                                                                                                                                                                                                                                                                                                     | ಈ ಗಣರಾಜ್ಯದ ಜನರು ಧಾರ್ಮಿಕ ಶೃದ್ಧೆ ಹಾಗೂ<br>ದೈವಭಕ್ತಿಯುಳ್ಳವರಾಗಿದ್ದರು.                                                                                                                                                                                                                                                                                                                                                                                                                                                                                                                               |

ಈ ಅಂಶಗಳ ಜೊತೆ ಪರಕೀಯರ ಆಕ್ರಮಣಗಳು ಕೂಡ ಗಣರಾಜ್ಯಗಳ ಅವನತಿಗೆ ಕಾರಣವಾದವು.

ಹದಿನಾರು ಮಹಾಜನಪದಗಳು ಮತ್ತು

ಗಣರಾಜ್ಯಗಳ ಪ್ರಮುಖ ಅಂಶಗಳು

- ಹದಿನಾರು ಮಹಾಜನಪದಗಳು ಅಸ್ತಿತ್ವಕ್ಕೆ ಬಂದದ್ದು –ಕ್ರಿ.ಪೂ.
   6ನೇ ಶತಮಾನದಲ್ಲಿ
- ಕ್ರಿ. ಪೂ. 6ನೇ ಶತಮಾನದಲ್ಲಿ ಉದಯಿಸಿದ ಪ್ರಪಂಚದ ಪ್ರಮುಖ ಧರ್ಮಗಳು – ಜೈನ ಮತ್ತು ಬೌದ್ಧ ಧರ್ಮಗಳು
- 🗖 ಎಷ್ಟು ಮಹಾಜನಪದಗಳು ಅಸ್ತಿತ್ವದಲ್ಲಿದ್ದವು?–16 ರಾಜ್ಯಗಳು 🍏
- ಕ್ರಿ. ಪೂ. 600 ರಿಂದ ಕ್ರಿ. ಪೂ. 300ರವರೆಗೆ ಹದಿನಾರು ಮಹಾಜನಪದಗಳು ಮತ್ತು ಗಣರಾಜ್ಯಗಳು ಆಳ್ವಿಕೆ ಮಾಡಿದ ಪ್ರದೇಶ –ಅಪ್ಘಾನಿಸ್ತಾನದಿಂದ ಬಾಂಗ್ಲಾದೇಶದವರೆಗಿನ ಗಂಗಾ ನದಿಯ ಬಯಲು ಪ್ರದೇಶ
- ಮಹಾಜನಪದಗಳಲ್ಲಿಯೇ ಅತೀ ಶಕ್ತಿಶಾಲಿ ರಾಜ್ಯಗಳಿವು -ಮಗಧ, ಕೋಸಲ, ಕುರು ಮತ್ತು ಗಾಂಧಾರ
- 🗖 ಹಿಂದೂಗಳ ಪವಿತ್ರ ಯಾತ್ರಾಸ್ಥಳ ಕಾಶಿ

ಮಗಧ ಸಾಮ್ರಾಜ್ಯದ ಏಳಿಗೆ

(Rise of Magadha Empire) ರಾಜಧಾನಿ : ರಾಜಗೀರ್, ಪಾಟಲೀಮತ್ರ (ಪ್ರಸ್ತುತ ಪಾಟ್ನಾ) ಮಗಧ ಸಾಮ್ರಾಜ್ಯದ ಸಂಕ್ಷಿಪ್ತ ಮಾಹಿತಿ

- 🔲 ಮೂಲ ಪುರುಷರು : ಜರಾಸಂಧ ಮತ್ತು ಬೃಹದ್ರತರು
- ಪ್ರಮುಖ ಅರಸರು : ಶಿಶುನಾಗ, ಕಾಕವರ್ಣ, ಕ್ಷೇಮಧರ್ಮನ್, ಕ್ಷಾತ್ರರಾಜ, ಬಿಂಬಸಾರ, ಅಜಾತಶತ್ರು, ದರ್ಸಕ, ಉದಯನ, ನಂದಿವರ್ದನ, ಮಹಾನಂದಿನ್.
- ಆಡಳಿತ ಭಾಷೆಗಳು: ಪ್ರಾಚೀನ ಇಂಡಿಕ್ ಭಾಷೆಗಳು (ಮಾಗಧಿ ಪ್ರಾಕೃತ, ಇತರೆ ಪ್ರಾಕೃತ ಭಾಷೆಗಳು)
- 🔲 ಧರ್ಮ: ಜೈನಧರ್ಮ, ಬೌದ್ಧಧರ್ಮ, ಬ್ರಾಹ್ಮಣ
- ಸರ್ಕಾರ: ಅರ್ಥಶಾಸ್ತ್ರದಲ್ಲಿನ ವಿವರಣೆಯ ಪ್ರಕಾರ ರಾಜಪ್ರಭುತ್ವ ಸರ್ಕಾರ
- 🛢 ಇತಿಹಾಸ: ಕ್ರಿ. ಮೂ. 500-ಕ್ರಿ. ಮೂ. 321
- 🔲 ನಾಣ್ಯ: ಪನಾಸ್
- ಹದಿನಾರು ಮಹಾಜನಪದಗಳಲ್ಲಿ ಮಗಧ ಸಾಮ್ರಾಜ್ಯವು
   ಹಲವಾರು ವಂಶಗಳ ಆಳ್ವಿಕೆಯಲ್ಲಿ ಬೆಳೆಯುತ್ತಾ ಹೋಯಿತು.
- ಭಾರತದ ಅತ್ಯಂತ ಮೇರು ಚಕ್ರವರ್ತಿಗಳಲ್ಲೊಬ್ಬನಾದ ಸಾಮ್ರಾಟ ಅಶೋಕನ ಆಳ್ವಿಕೆಯಲ್ಲಿ ಮಗಧ ಸಾಮ್ರಾಜ್ಯವು ಉತ್ತುಂಗಕ್ಕೇರಿತ್ತು. ಮಗಧ ಸಾಮ್ರಾಜ್ಯಕ್ಕೆ ಸರಿಸಾಟಿಯಾದ ಸೇನೆ ಯಾವುದೂ ಇಲ್ಲವೆಂಬಂತ್ತಾಗಿತ್ತು.
- ಕ್ರಿ. ಪೂ. ಆರನೇ ಶತಮಾನದಿಂದ ನಾಲ್ಕನೇ ಶತಮಾನದ ಕಾಲವನ್ನು ಉತ್ತರ ಭಾರತದ ಏಳಿಗೆಯ ಕಾಲವೆಂದು ಪರಿಗಣಿಸಲಾಗಿದೆ.