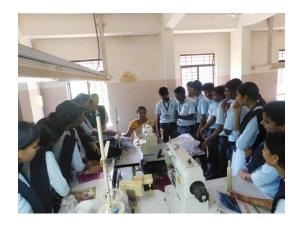

## Visited to Kumadvathi Appraisal Training and Design Centre

**TOPIC: REPORT OF Visited to KATDC** 

## **Demonstration:**

Mrs. Kaveri

Assistant Trainer
ATDC
Shikaripura

The procedures of making wall hanging decoration craft work are as follows. First we need to cut the A4 size color sheet in triangle shape. Later cut the color sheet two items into cone shape. And make further folding of leaf shapes. Then take a each cone shape papers and sticking the color cone shape sheets and jointing the each shapes items roundly, and then design it creatively to make it beautiful.